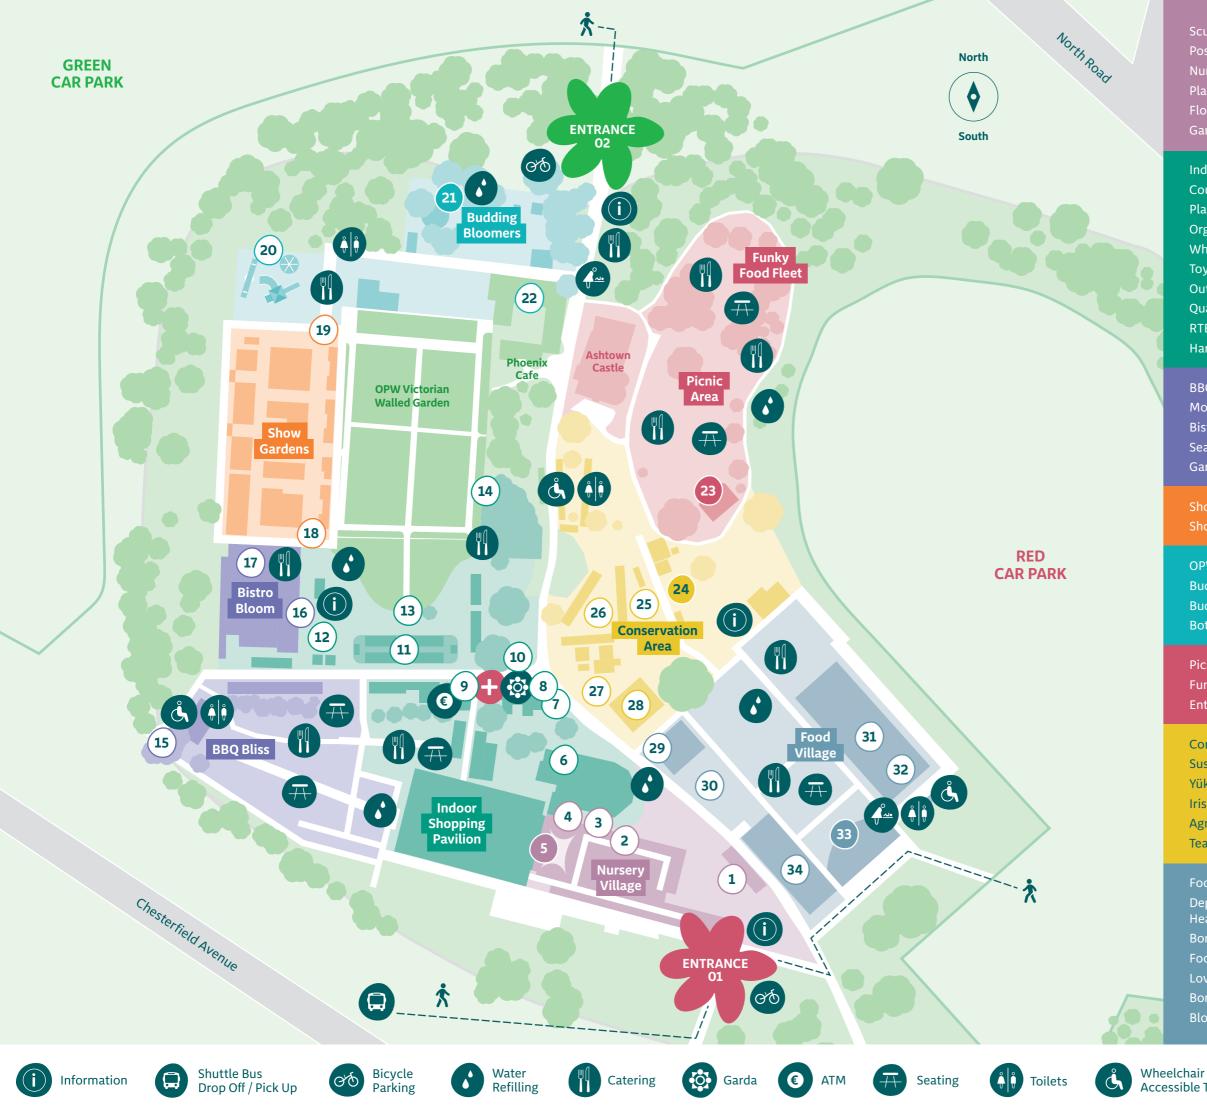

Sculpture Garden, in association with Currys (1) Nursery Village Plant Clinic (3) Floral Art by AOIFA (**4**) Garden Stage, in association with Nature Safe by Hygeia (5)

Indoor Shopping Pavilion Country Crest Restaurant (6) Plant Crèche (7) Organiser's Office (8) (i) Wheelchair Service (9) Toyota Ireland (10) Outdoor Retail Area (11) Quality Mark Plant Village (12) RTE at Bloom (13) Hanging Baskets (14)

**BBQ Bliss** Mobiloo Accessible Toilets & Changing Room (15) Bistro Bloom Seafood Terrace (**16**) Garden View Restaurant (**17**)

Show Gardens Show Gardens Entrances (18, 19)

OPW Playground (**20**) Budding Bloomers Stage (21) Budding Bloomers Botanical & Floral Art in Bloom Exhibition (22)

Picnic Area Funky Food Fleet Entertainment Stage (23)

**Conservation Area** Sustainable Living Stage, in association with GIY (24) Yüko Ireland (25) Irish Craft Village (26) AgriAware Farmyard (27) Teagasc: Planting Knowledge, Cultivating Growth (28)

Food Village Department of Agriculture, Food & Marine (DAFM): Healthy Plants, Healthy Planet (**29**) Bord Bia Eat Well Garden (**30**) Food Hall (**31**) Love Irish Food (**32**) Bord Bia Quality Kitchen Stage (33) Bloom Inn (34)